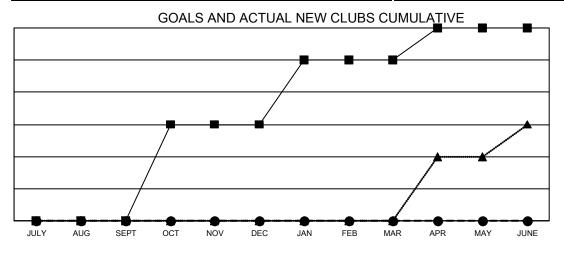

- CURRENT YEAR GOALS FOR NEW CLUBS

- CURRENT YEAR ACTUAL NEW CLUBS

▲ - LAST YEAR ACTUAL NEW CLUBS