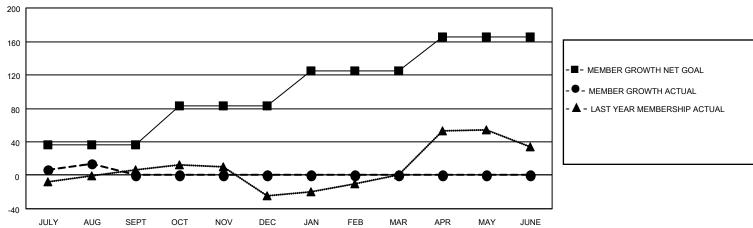

## **GMT MONTHLY MEMBERSHIP PROGRESS REPORT**

Results as of: 8/31/2024

Multiple District 8

**LOCATION: LOUISIANA** 

GMT CA 1

|               |               |             |               |                       |                         |                         | • • • • • • • • • • • • • • • • • • • •           |  |
|---------------|---------------|-------------|---------------|-----------------------|-------------------------|-------------------------|---------------------------------------------------|--|
| Clubs         |               |             |               | Members               |                         |                         |                                                   |  |
|               | RESULTS FOR   | R 2024-2025 |               | RESULTS FOR 2024-2025 |                         |                         |                                                   |  |
| QUARTER       | NEW CLUB GOAL | NEW CLUBS   | DROPPED CLUBS | QUARTER MEM           | IBER GROWTH NET<br>GOAL | MEMBER GROWTH<br>ACTUAL | DROPPED<br>MEMBERS ACTUA<br>(including transfers) |  |
| JULY/AUG/SEPT | 0             | 0           | 2             | JULY/AUG/SEPT         | 36                      | 77                      | 59                                                |  |
| OCT/NOV/DEC   | 3             | 0           | 0             | OCT/NOV/DEC           | 47                      | 0                       | 0                                                 |  |
| JAN/FEB/MAR   | 2             | 0           | 0             | JAN/FEB/MAR           | 42                      | 0                       | 0                                                 |  |
| APR/MAY/JUNE  | 1             | 0           | 0             | APR/MAY/JUNE          | 40                      | 0                       | 0                                                 |  |